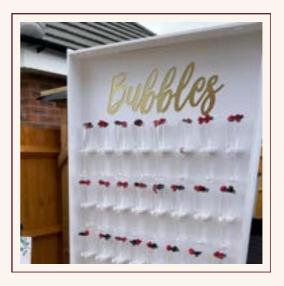

### SWEETS AND TREATS

SWEET CART - £125

**BUBBLES WALL - £195** 

KILNER DRINKS DISPENSER WITH STAND - £15

DONUT WALL - £45