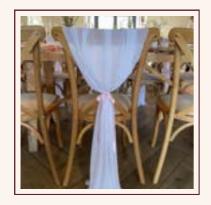

### CHAIR DRESSINGS

We have experience of dressing many types of chairs.

With a vast and growing array of chiffon and cheesecloth drapes most suited to venues with chivari or crossback chairs we can create many different styles. For venues with banquet chairs we stock chair covers which work well with bows, chiffon hoods and ruffles.

### CHAIR DRESSING STYLES

#### INCLUDING BUT NOT LIMITED TO

VERTICAL DRAPE

SWEETHEART DRAPE

LATTICE WEAVE

SIDE TIE

**RUFFLE HOOD** 