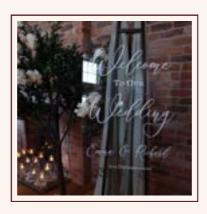

### SIGNAGE

We have a large range of popular signage to choose from or alternatively personalised signs are priced depending on a number of factors including, size, wording required and material. We can discuss individual requirements during your consultation with us!

**ACRYLIC** 

**MIRRORS** 

POPULAR SIGNAGE PRICING -

Wooden Sign - A2 From £25

Wooden Sign - A5 From £15