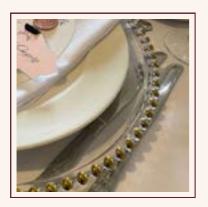

## CHARGER PLATES

Elevate your tablescape by adding colour and texture.

Browse our vast range, over on the next page.

GLASS GOLD BEADED - £3

GLASS SILVER BEADED - £3

SOLID GOLD METALLIC - £1

SOLID SILVER METALLIC - £1

SOLID SILVER - £1

IVORY REEF - £3

GOLD TRIM GLASS - £3

RATTAN - £2.50

GOLD REEF - £3

SILVER SHELL GLASS - £3

VINTAGE - £3

BLACK TRIM GLASS - £3