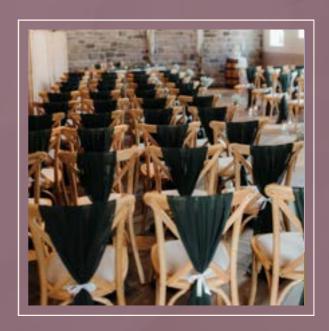

### CHAIR DRESSINGS

We have experience of dressing many types of chairs.

With a vast and growing array of chiffon and cheesecloth drapes most suited to venues with chivari or crossback chairs we can create many different styles. For venues with banquet chairs we stock chair covers which work well with bows, chiffon hoods and ruffles.

### CHAIR DRESSING STYLES

#### INCLUDING BUT NOT LIMITED TO

VERTICAL DRAPE

SWEETHEART DRAPE

LATTICE WEAVE

SIDE TIE

**RUFFLE HOOD** 