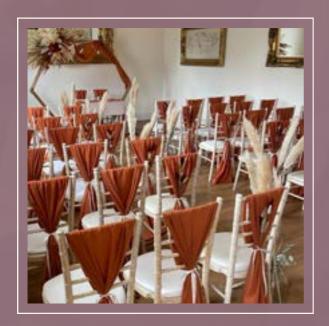

### CHAIR DRESSINGS

We have experience of dressing many types of chairs.

With a vast and growing array of chiffon and cheesecloth drapes most suited to venues with chivari or crossback chairs we can create many different styles. For venues with banquet chairs we stock chair covers which work well with bows, chiffon hoods and ruffles.

### CHAIR DRESSING STYLES

#### INCLUDING BUT NOT LIMITED TO

VERTICAL DRAPE

SWEETHEART DRAPE

LATTICE WEAVE

SIDE TIE

**RUFFLE HOOD** 