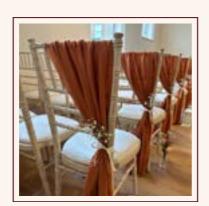

### CHAIR DRESSINGS

We have experience of dressing many types of chairs.

With a vast and growing array of chiffon and cheesecloth drapes most suited to venues with chivari or crossback chairs we can create many different styles. For venues with banquet chairs we stock chair covers which work well with bows, chiffon hoods and ruffles.

### CHAIR DRESSING STYLES

#### INCLUDING BUT NOT LIMITED TO

VERTICAL DRAPE

SWEETHEART DRAPE

LATTICE WEAVE

SIDE TIE

**RUFFLE HOOD** 