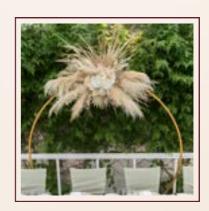

# BACKDROPS

WE HAVE A VAST RANGE OF GORGEOUS BACK DROPS TO SUIT YOUR STYLE.

AMARA ARCH

FLORAL PILLARS (NEW FOR 2024)

**HEART ARCH** 

SAM MOONGATE (NEW FOR 2024)

THE BELOW BACKDROPS ARE ABLE TO BE CUSTOMISED WITH ANY OF THE FOLLOWING OPTIONS DRAPING, FAUX, FRESH OR DRIED FLORALS, NEON SIGNS

**RUSTIC HEXARCH** 

**RUSTIC LOG ARCH** 

**GOLD MOONGATE** 