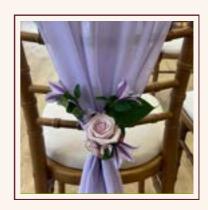

### CHAIR DRESSINGS

We have experience of dressing many types of chairs.

With a vast and growing array of chiffon and cheesecloth drapes most suited to venues with chivari or crossback chairs we can create many different styles. For venues with banquet chairs we stock chair covers which work well with bows, chiffon hoods and ruffles.

### CHAIR DRESSING STYLES

#### INCLUDING BUT NOT LIMITED TO

VERTICAL DRAPE

SWEETHEART DRAPE

LATTICE WEAVE

SIDE TIE

**RUFFLE HOOD** 

#### INCLUDING BUT NOT LIMITED TO

**BROOCH** 

FAUX FLORALS/FOLIAGE

REAL FLORALS/FOLIAGE

PRICING - FROM £1