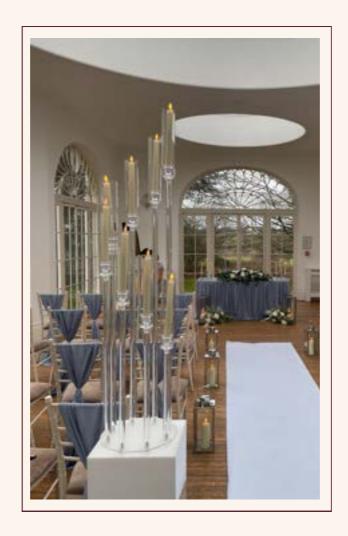

## CENTERPIECES

We have a vast array of centerpieces to to complement all tables whether your venue has rounds, trestles, banquets or even ovals we have you covered!

# GLASSWARE & CANDLES

Elevate important areas of your venue along with your tablescapes with our various ranges of glassware and candlelight.

# CANDLESTICKS

WE HAVE A HUGE RANGE OF CANDLESTICKS IN A VARIETY OF COLOURS AND SIZES

PRICING FROM £2

MODERN SET (OF 3) AVAILABLE IN GOLD, COPPER, SILVER AND BLACK- £9.50

VINTAGE SET (OF 2):

AVAILABLE IN GOLD AND
SILVER - £9.50

GLASS: MANY STYLES AVAILABLE IN A RANGE OF HEIGHTS FROM £2

BRASS:

VARIETY OF STYLES

AVAILABLE - £3

CYLINDER VASES (SET OF 3) £12

STEM VASES (SET OF 3) £9.50

SAND CANDLES (SET OF 3) £15