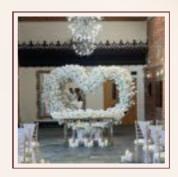

# BACKDROPS

WE HAVE A VAST RANGE OF GORGEOUS BACK DROPS TO SUIT YOUR STYLE.

AMARA ARCH

FLORAL PILLARS (NEW FOR 2024)

**HEART ARCH** 

SAM MOONGATE (NEW FOR 2024)

THE BELOW BACKDROPS ARE ABLE TO BE CUSTOMISED WITH ANY OF THE FOLLOWING OPTIONS DRAPING, FAUX, FRESH OR DRIED FLORALS, NEON SIGNS