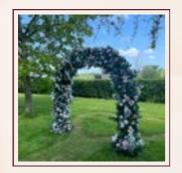

# BACKDROPS

WE HAVE A VAST RANGE OF GORGEOUS BACK DROPS TO SUIT YOUR STYLE.

AMARA ARCH

FLORAL PILLARS (NEW FOR 2024)

**HEART ARCH** 

SAM MOONGATE (NEW FOR 2024)

THE BELOW BACKDROPS ARE ABLE TO BE CUSTOMISED WITH ANY OF THE FOLLOWING OPTIONS DRAPING, FAUX, FRESH OR DRIED FLORALS, NEON SIGNS