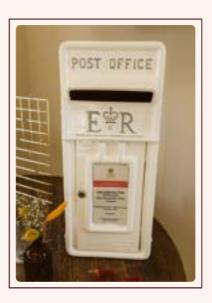

### POST BOXES

PERSPEX CARDS BOX - £15

WHITE ROYAL MAIL - £45

VINTAGE SUITCASE - £25