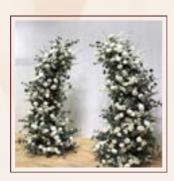

# FAUX TREES

AUTUMN TREES - £75

**BLOSSOM TREES - £75** 

ACRYLIC PLINTHS - FROM £45