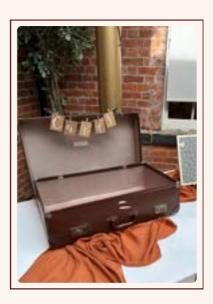

### POST BOXES

PERSPEX CARDS BOX - £15

WHITE ROYAL MAIL - £45

VINTAGE SUITCASE - £25