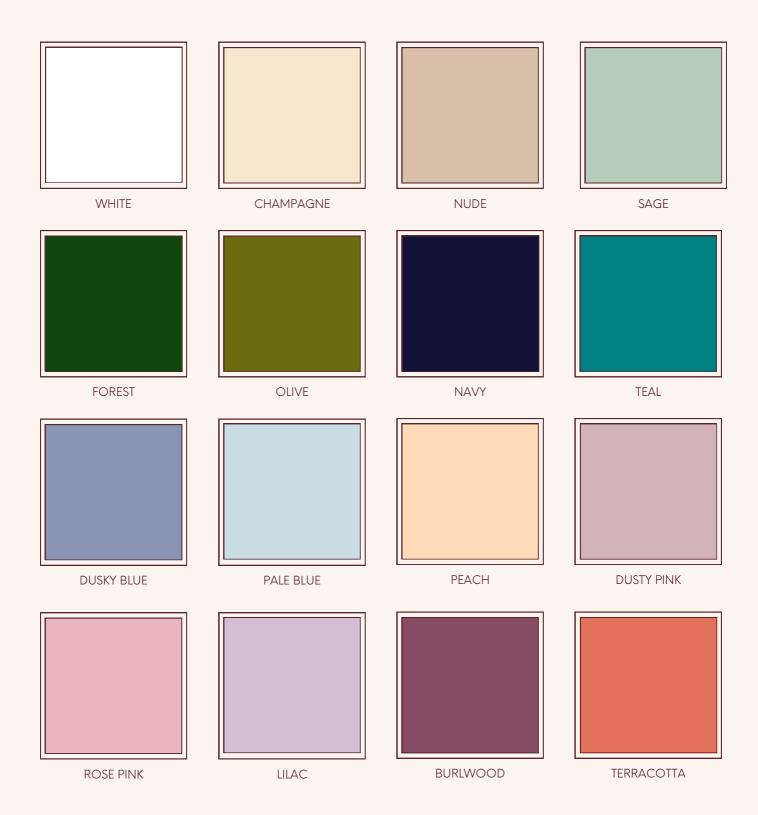

- £3



SOLID GOLD METALLIC - £1



SOLID SILVER METALLIC - £1



SOLID SILVER - £1



IVORY REEF - £3



GOLD TRIM GLASS - £3



RATTAN - £2.50



GOLD REEF - £3



SILVER SHELL GLASS - £3



VINTAGE - £3



BLACK TRIM GLASS - £3





### CHAIR DRESSINGS

We have experience of dressing many types of chairs.

With a vast and growing array of chiffon and cheesecloth drapes most suited to venues with chivari or crossback chairs we can create many different styles. For venues with banquet chairs we stock chair covers which work well with bows, chiffon hoods and ruffles.





BROWSE OUR STYLES, COLOURS AND ACCESSORIES.

### CHAIR DRESSING STYLES

#### INCLUDING BUT NOT LIMITED TO



VERTICAL DRAPE



SWEETHEART DRAPE



LATTICE WEAVE



SIDE TIE



**RUFFLE HOOD** 

# CHAIR DRESSING COLOURS



#### CHAIR DRESSING ACCESSORIES

#### INCLUDING BUT NOT LIMITED TO



**BROOCH** 



FAUX FLORALS/FOLIAGE



REAL FLORALS/FOLIAGE

PRICING - FROM £1

#### CHAIR COVERS



WHITE CHAIR COVER WITH BOW



WITH CHIFFON HOOD



WITH CHIFFON RUFFLE HOOD

PRICING - FROM £3





# TABLE RUNNERS AND DRAPING

Fabrics include (but are not limited to) our beautifully dyed cheesecloth, rustic hessian, and luxurious chiffon in a range of lengths and colours. Browse our colour ranges on the next page.





TABLE RUNNERS AND DRAPING PRICING - FROM £10
AISLE RUNNER - PRICE DEPENDENT ON LENGTH OF AISLE

# TABLE RUNNER AND DRAPE COLOURS





### NAPKINS & CUTLERY

Elevate your place setting by adding colour and depth from our range of coloured napkins.







#### NAPKIN COLOURS



FOREST











TERRACO