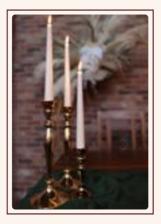

# CANDLESTICKS

WE HAVE A HUGE RANGE OF CANDLESTICKS IN A VARIETY OF COLOURS AND SIZES

PRICING FROM £2

MODERN SET (OF 3) AVAILABLE IN GOLD, COPPER, SILVER AND BLACK- £9.50

VINTAGE SET (OF 2):

AVAILABLE IN GOLD AND
SILVER - £9.50