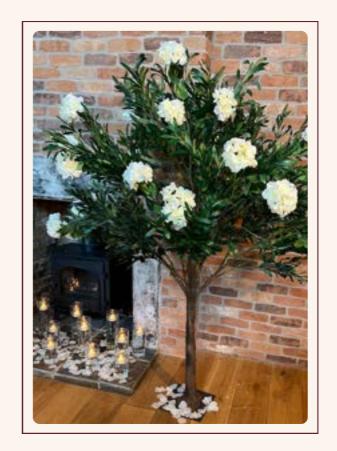

# FAUX TREES

AUTUMN TREES - £75

**BLOSSOM TREES - £75** 

ACRYLIC PLINTHS - FROM £45