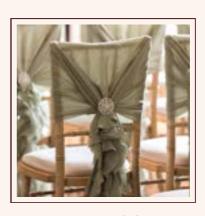

### CHAIR DRESSINGS

We have experience of dressing many types of chairs.

With a vast and growing array of chiffon and cheesecloth drapes most suited to venues with chivari or crossback chairs we can create many different styles. For venues with banquet chairs we stock chair covers which work well with bows, chiffon hoods and ruffles.

### CHAIR DRESSING STYLES

#### INCLUDING BUT NOT LIMITED TO

VERTICAL DRAPE

SWEETHEART DRAPE

LATTICE WEAVE

SIDE TIE

**RUFFLE HOOD** 

#### INCLUDING BUT NOT LIMITED TO

**BROOCH** 

FAUX FLORALS/FOLIAGE

REAL FLORALS/FOLIAGE

PRICING - FROM £1