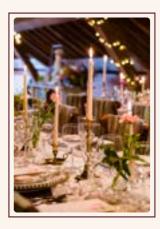

# CANDLESTICKS

WE HAVE A HUGE RANGE OF CANDLESTICKS IN A VARIETY OF COLOURS AND SIZES

PRICING FROM £2

MODERN SET (OF 3) AVAILABLE IN GOLD, COPPER, SILVER AND BLACK- £9.50

VINTAGE SET (OF 2):

AVAILABLE IN GOLD AND
SILVER - £9.50

GLASS: MANY STYLES AVAILABLE IN A RANGE OF HEIGHTS FROM £2

BRASS:

VARIETY OF STYLES

AVAILABLE - £3

CYLINDER VASES (SET OF 3) £12

STEM VASES (SET OF 3) £9.50

SAND CANDLES (SET OF 3) £15