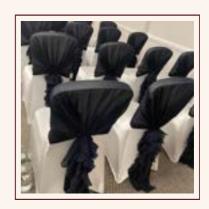

### CHAIR DRESSINGS

We have experience of dressing many types of chairs.

With a vast and growing array of chiffon and cheesecloth drapes most suited to venues with chivari or crossback chairs we can create many different styles. For venues with banquet chairs we stock chair covers which work well with bows, chiffon hoods and ruffles.

### CHAIR DRESSING STYLES

#### INCLUDING BUT NOT LIMITED TO

VERTICAL DRAPE

SWEETHEART DRAPE

LATTICE WEAVE

SIDE TIE

**RUFFLE HOOD** 