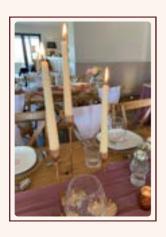

# CANDLESTICKS

WE HAVE A HUGE RANGE OF CANDLESTICKS IN A VARIETY OF COLOURS AND SIZES

PRICING FROM £2

MODERN SET (OF 3) AVAILABLE IN GOLD, COPPER, SILVER AND BLACK- £9.50

VINTAGE SET (OF 2):

AVAILABLE IN GOLD AND
SILVER - £9.50

GLASS: MANY STYLES AVAILABLE IN A RANGE OF HEIGHTS FROM £2

BRASS:

VARIETY OF STYLES

AVAILABLE - £3

CYLINDER VASES (SET OF 3) £12

STEM VASES (SET OF 3) £9.50

SAND CANDLES (SET OF 3) £15