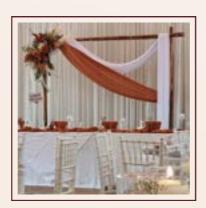

# TABLE RUNNERS AND DRAPING

Fabrics include (but are not limited to) our beautifully dyed cheesecloth, rustic hessian, and luxurious chiffon in a range of lengths and colours. Browse our colour ranges on the next page.