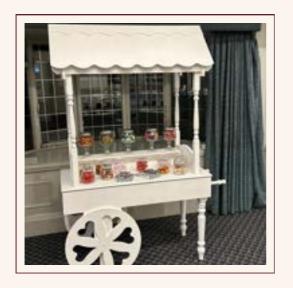

### SWEETS AND TREATS

SWEET CART - £125

**BUBBLES WALL - £195** 

KILNER DRINKS DISPENSER WITH STAND - £15

DONUT WALL - £45