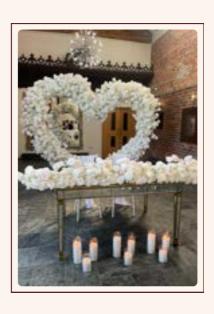

# BACKDROPS

WE HAVE A VAST RANGE OF GORGEOUS BACK DROPS TO SUIT YOUR STYLE.

AMARA ARCH

FLORAL PILLARS (NEW FOR 2024)

**HEART ARCH** 

SAM MOONGATE (NEW FOR 2024)

THE BELOW BACKDROPS ARE ABLE TO BE CUSTOMISED WITH ANY OF THE FOLLOWING OPTIONS DRAPING, FAUX, FRESH OR DRIED FLORALS, NEON SIGNS